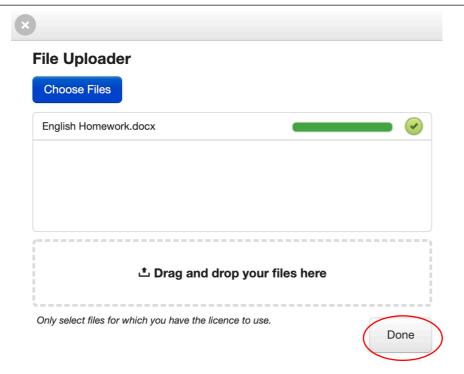

### Step 4:

Once the file you have uploaded turns green that means your work has successfully been uploaded. Click "DONE" which is located in the bottom right.