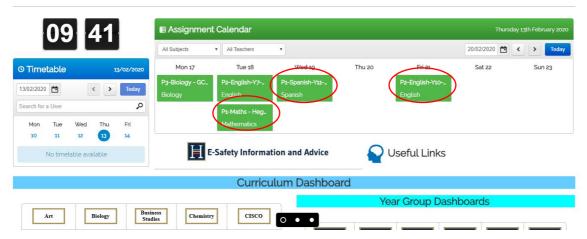

## Step 1:

Please click on your assignments below in your Assignment Calendar as shown below.