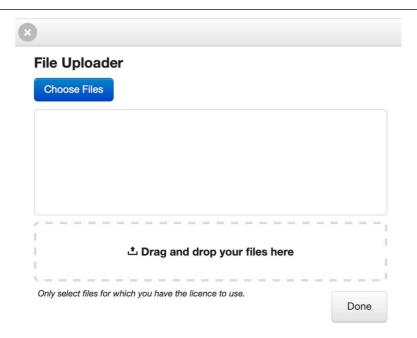

### Step 3:

Click on Upload and click on the blue bar called "Choose Files". This will allow you to upload your homework saved on your own computer / laptop.

You can upload Excel, PDF, Word, PowerPoint, MP3 and so on.