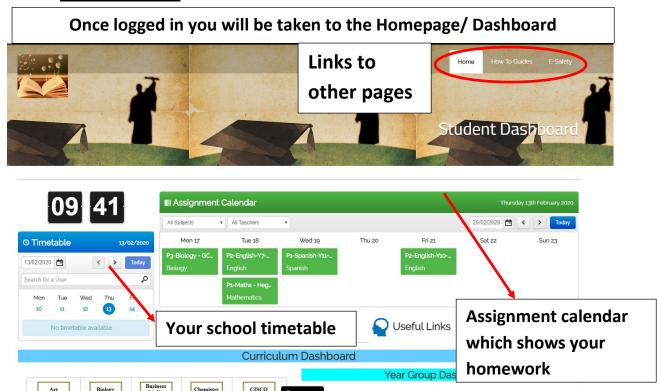

### 2. Frog Main Page

### 3. Homework

Homework is shown on your homepage in the Assignment Calendar and shows you when the homework is due and what the homework is.

Another method on how to view homework assigned to you is by clicking on the number that is in the circle. This shows how many homework's have been assigned to you in the past and many outstanding homework's you need to complete.