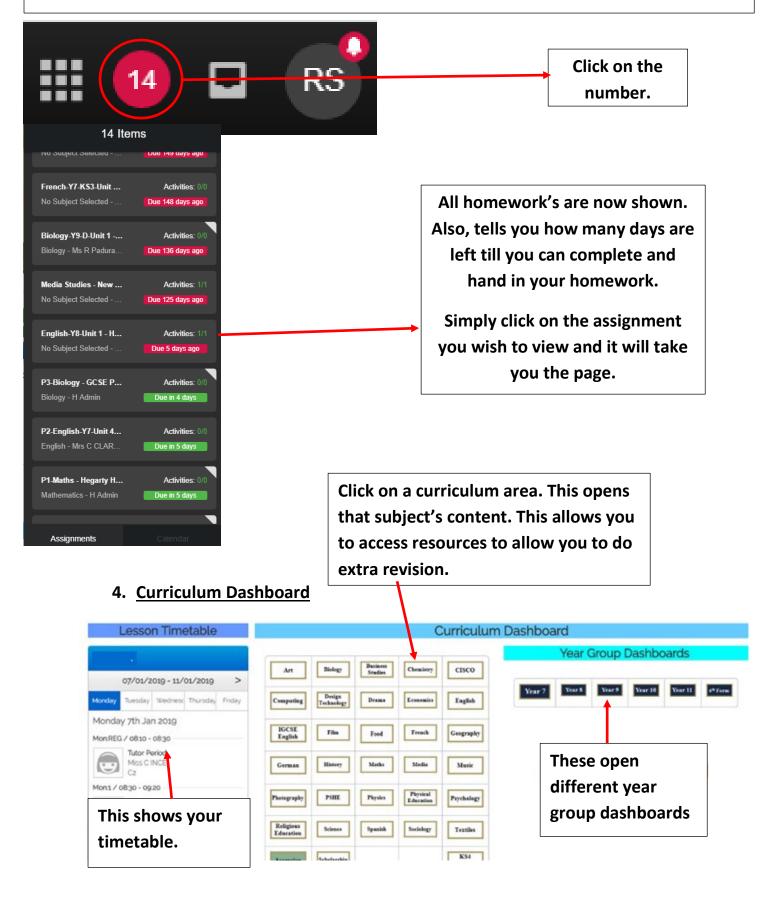

### 3. Homework

Homework is shown on your homepage in the Assignment Calendar and shows you when the homework is due and what the homework is.

Another method on how to view homework assigned to you is by clicking on the number that is in the circle. This shows how many homework's have been assigned to you in the past and many outstanding homework's you need to complete.