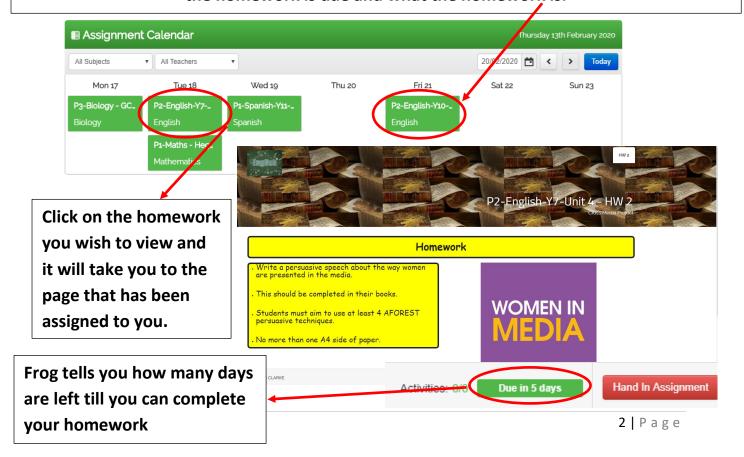

### 3. Homework

Homework is shown on your homepage in the Assignment Calendar and shows you when the homework is due and what the homework is.

Another method on how to view homework assigned to you is by clicking on the number that is in the circle. This shows how many homework's have been assigned to you in the past and many outstanding homework's you need to complete.