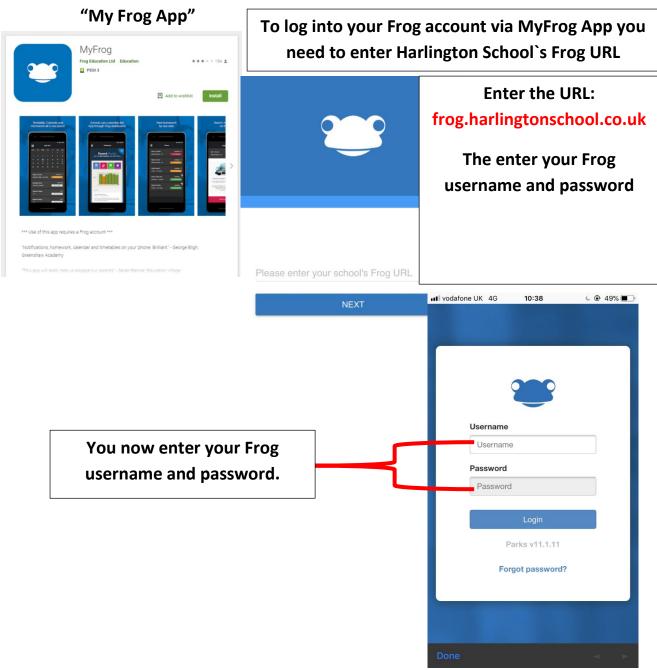

## 5. How to download and use the FROG App

To download the Frog App type in the App Store or Google Play Store